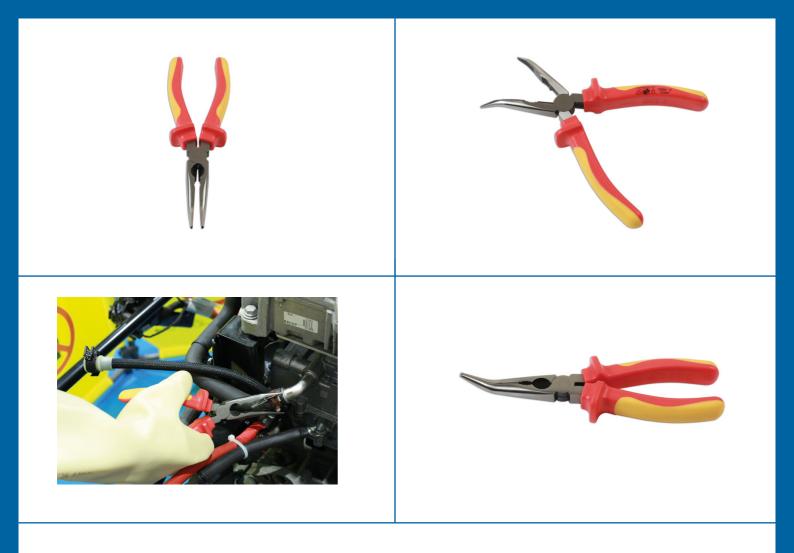

## **Insulated Bent Nose Pliers 200mm**

Insulated bent nose pliers, part of a wide range of insulated tools from Laser, manufactured from chrome vanadium with satin finish, with high voltage safety grip handles. VDE and IEC60900 certified.

## **Additional Information**

- Length: 200mm; jaw opening: 82mm.
- Suitable for use on live circuits up to 1000V AC or 1500V DC.
- Two colour VDE insulated handles with slip guards.
- •

http://lasertools.co.uk/product/7570